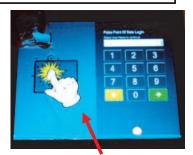

#### **Touch Screen**

| Touch Points        | Single Touch                                                                           |
|---------------------|----------------------------------------------------------------------------------------|
| Input Method        | Finger or any stylus                                                                   |
| Touch Screen        | 3M DST                                                                                 |
| Touch response time | 20 ms                                                                                  |
| Accuracy            | > 99% of True Position                                                                 |
| Light Transmission  | greater than 91%                                                                       |
| Touch resolution    | 16K x 16K with EXII controllers                                                        |
| Surface Finish      | Anti-reflective, easy-glide, ClearTek Hard coat                                        |
| Surface scratch     | Hardness MoHS 7 or higher to induce a functions failure                                |
| Surface Obstruction | Not affected by surface contaminants like dust, grease, moisture, liquids, paan stains |
| Chemicals           | Resistant to corrosives, as per ASTM D1308-<br>02 & ASTM F-1598-95                     |
| Optional Protection |                                                                                        |

### PALAS Single-Touch Monitors (PDxx series)

Palas Touch monitors, based on 3M DST touch technology and electronics, offer fast, accurate touch with a response time of less than 20ms.

Touch operation unaffected by liquids, dust, dirt, grease